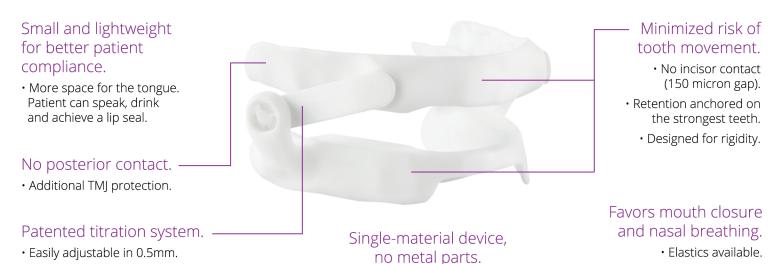

### SMALL, LIGHTWEIGHT, DURABLE

Designed for patient comfort and compliance.

Made with biocompatible medical grade nylon: high tensile strength, flexible for optimal undercut retention, rigid for occlusal surfaces.

Resistant to bruxism, cracking and abrasion.

Patented titration systems: easy, precise & secure.

# PANTHERA CLASSIC

Traction design parallel to the occlusal plane for TMJ protection

# UNIQUE ANCHOR SYSTEM - RESISTS LATERAL MOVEMENT

Length printed on the rod for easy reference.

Rods 3.0 Pack.

20 pairs of elongation proof nylon rods are provided with every device for a titration range of 20.5 to 30mm.

#### BANDS AND PLATEAUS

Over 300 customization options to ensure every patient receives a truly tailor-made device.

### Strong and lightweight dorsal fin design

#### TITRATION / SIMPLE AND EASY CLIP SYSTEM