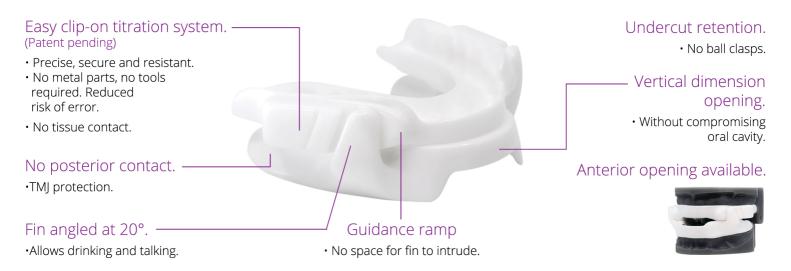

### SMALL, LIGHTWEIGHT, DURABLE

Designed for patient comfort and compliance.

Made with biocompatible medical grade nylon: high tensile strength, flexible for optimal undercut retention, rigid for occlusal surfaces.

Resistant to bruxism, cracking and abrasion.

Patented titration systems: easy, precise & secure.

# PANTHERA CLASSIC

Traction design parallel to the occlusal plane for TMJ protection

# UNIQUE ANCHOR SYSTEM - RESISTS LATERAL MOVEMENT

Length printed on the rod for easy reference.

Rods 3.0 Pack.

20 pairs of elongation proof nylon rods are provided with every device for a titration range of 20.5 to 30mm.

#### TITRATION / SIMPLE AND EASY CLIP SYSTEM