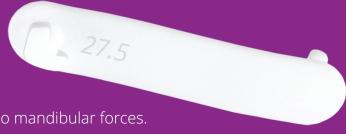

# UNIQUE ANCHOR SYSTEM - RESISTS LATERAL MOVEMENT

Length printed on the rod for easy reference.

Rods 3.0 Pack.

20 pairs of elongation proof nylon rods are provided with every device for a titration range of 20.5 to 30mm.

Engineered for resistance to mandibular forces.

Full

Lateral