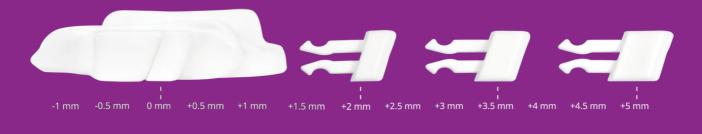

# UNIQUE ANCHOR SYSTEM - RESISTS LATERAL MOVEMENT

Length printed on the rod for easy reference.

Rods 3.0 Pack.

20 pairs of elongation proof nylon rods are provided with every device for a titration range of 20.5 to 30mm.