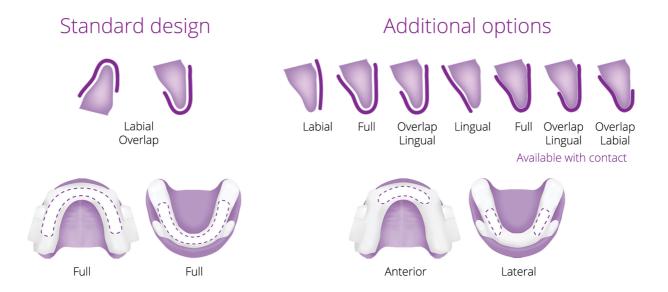

#### BANDS AND PLATEAUS

Over 300 customization options to ensure every patient receives a truly tailor-made device.

Engineered for resistance to mandibular forces.

Full

Lateral

#### 

Full

Anterior

Lateral