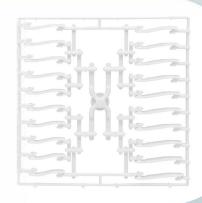

## THE NEW 3.0 RODS

THE WIDEST RANGE OF RODS FOR THE WIDEST RANGE OF PATIENTS

- 20 PAIRS OF RODS PROVIDED IN 0.5 MM INCREMENTS WITH EVERY CASE
- MORE FREEDOM FOR TITRATION ADJUSTMENTS
- MORE TITRATION RANGE ACHIEVED WITH THE SAME SPLINT, NO REORDER NEEDED
- CUSTOM MADE RODS STILL AVAILABLE ON DEMAND

UNIQUE
ANCHOR
SYSTEM

LENGTH PRINTED
ON THE ROD FOR
EASY REFERENCE

TYPE 12 ORGANIC POLYAMIDE MATERIAL :

Biocompatible, light & smooth

Strong yet flexible & highly durable

Does not elongate

 Identical material than the device: eliminates weaknesses at the connection points and reduces risk of fractures